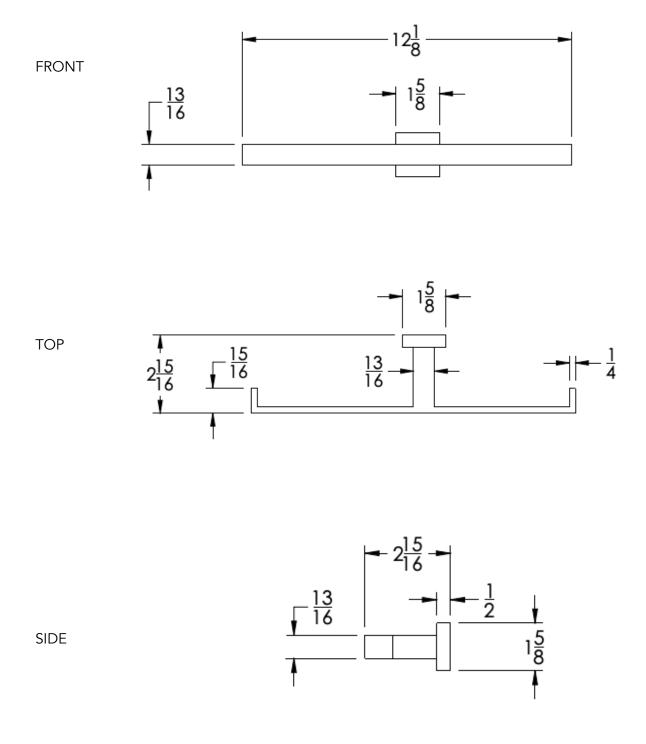

| Brushed Rose Gold (-BRGD)                                        |
|               | Matte Black (-BLK)       | Brushed Modern Bronze (-B  | MBRZ) Brushed Black (-BRBLK)                                     |
|               | Oil Rubbed Bronze (-ORB) | Glossy White (-GWHT)       | Polished Black (-PBLK)                                           |
|               | Brushed Brass (-BBRS)    | Polished Rose Gold (-PRGD) | ) Antique Nickel (-ANKL)                                         |
|               | Brushed Bronze (-BBRZ)   | Unlacquered Brass (-UBRS)  | Black Nickel (-NKBL)                                             |
|               | Antique Brass (-ABRS)    | Polished Nickel (-PNKL)    |                                                                  |



Dimension in inches



NOTE: Dimensions subject to change without notice.